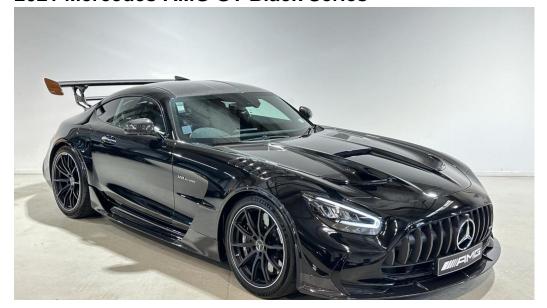

## 2021 Mercedes-AMG GT Black Series

## \$1,249,990 Drive Away

AMG GT Class Class:

**Body Type:** Coupe Kilometres: 350 kms

Petrol - Premium ULP Fuel Type:

**Drive Type:** Rear Wheel Drive

**Reg Plate:** PJM80 Stock #: 21575

GT Model:

Colour: Black 4.0 Litres **Engine:** 

Transmission: Seq. Manual Auto-Dual

Clutch

Doors: 2

**Cylinders:** 8 cylinders

VIN: W1K1903812A044113